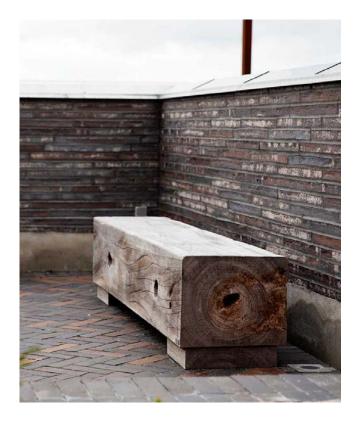

## **GAMMA BENCH**

Bench made from upcycled bulwarks from old Danish harbours. The wood is certified FSC® recycled 100%, and contains only natural oils.

LONG LIFETIME

MINIMAL MAINTENANCE

FREE OF CHEMICALS
The wood is tested by COWI

WEATHERPROOF

**UPCYCLING**The wood is certified FSC Recycled 100%

TAILORMADE SOLUTIONS

Gamma comes in different variations. With glass, planters, back rest, or as a safety bench or bike holder.

MATERIALS: Upcycled azobé wood

SURFACE: Sanded