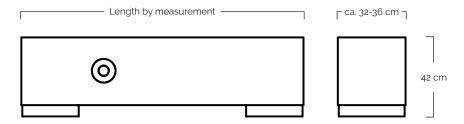

THORS DESIGN ASSORTMENT | Bench



## **GAMMA BENCH**

Bench made from upcycled bulwarks from old Danish harbours. The wood is certified FSC® recycled 100%, and contains only natural oils.



LONG LIFETIME



MINIMAL MAINTENANCE



FREE OF CHEMICALS
The wood is tested by COWI



WEATHERPROOF



**UPCYCLING**The wood is certified FSC Recycled 100%



TAILORMADE SOLUTIONS







Gamma comes in different variations. With glass, planters, back rest, or as a safety bench or bike holder.

MATERIALS: Upcycled azobé wood

SURFACE: Sanded

## WEIGHT

 120 cm // 180 kg
 190 cm // 285 kg
 300 cm // 450 kg

 150 cm // 225 kg
 200 cm // 300 kg
 350 cm // 525 kg

 170 cm // 255 kg
 250 cm // 375 kg